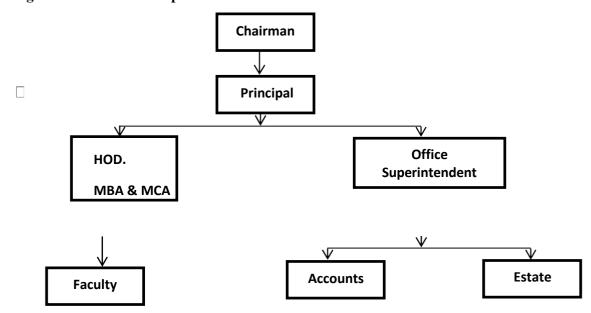

m, Fellow (Management) IIM- |
|         |                             |                  | A                               |
| 4       | Prof.Dwaraka Nath Mohapatra | Member           | M.com, PGDBA                    |
| 5       | Dr. Surya Narayan Patro     | Member           | PhD                             |
| 6       | Prof. Debasish Pattnaik     | Member           | MBA                             |
| 7       | Prof. Swetashree Mishra     | Member           | MCA                             |
| 8       | Prof. Netrananda Sahoo      | Member           | MBA                             |

### • Frequently of the Board Meeting and Academic Advisory Body

Board meeting is to conduct quarterly and academic advisor body meeting held half yearly.

### • Organizational chart and processes



# • Nature and Extent of involvement of Faculty and students in academicaffairs/improvements

Faculty meeting generally held as and when required under the Chairmanship of the Principalto discuss various academic matters and its improvement.

Based on the student feedback, academic improvement was undertaken in the meeting of thefaculty members under the chairmanship of the Principal.

### Mechanism/ Norms and Procedure for democratic/good Governance

Generally the decisions on academic improvements taken by the Principal in the faculty meeting and in respect of co-curricular activities the Principal consult the students and facultyand staff members.

#### • Student Feedback on Institutional Governance/Faculty performance

The students give their feedback for each subject in the form as